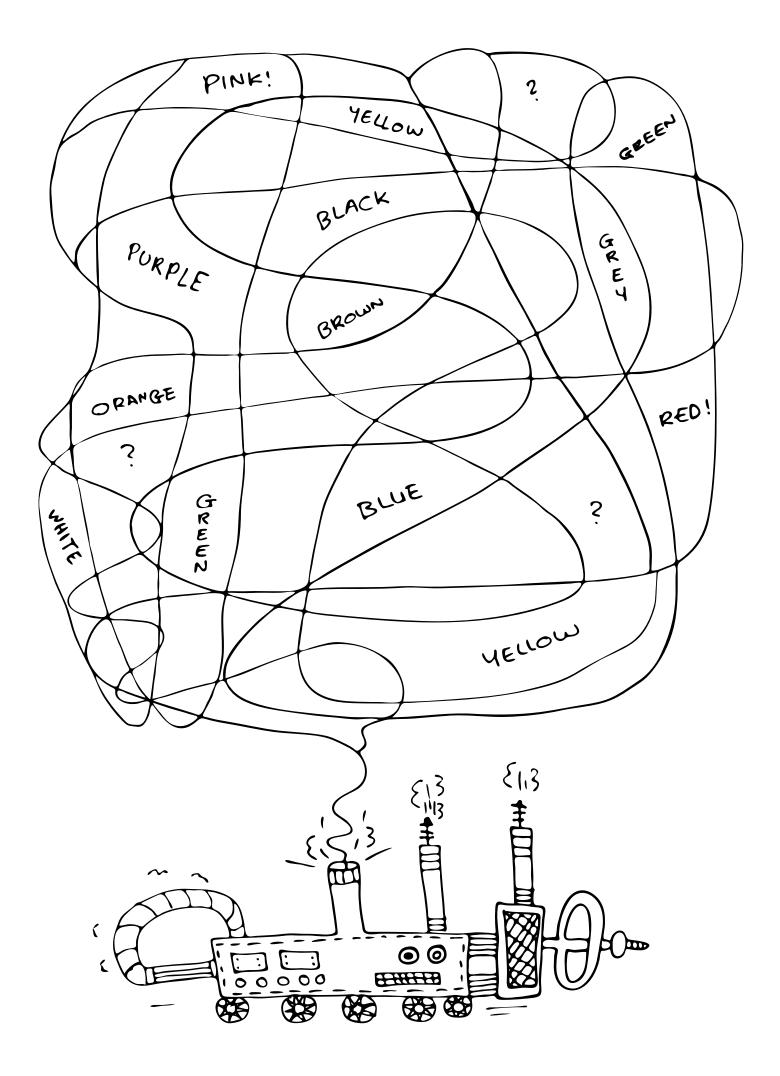

## the LINE machine

Follow the lines, wherever it may take you! Add some color to the Line Machine!