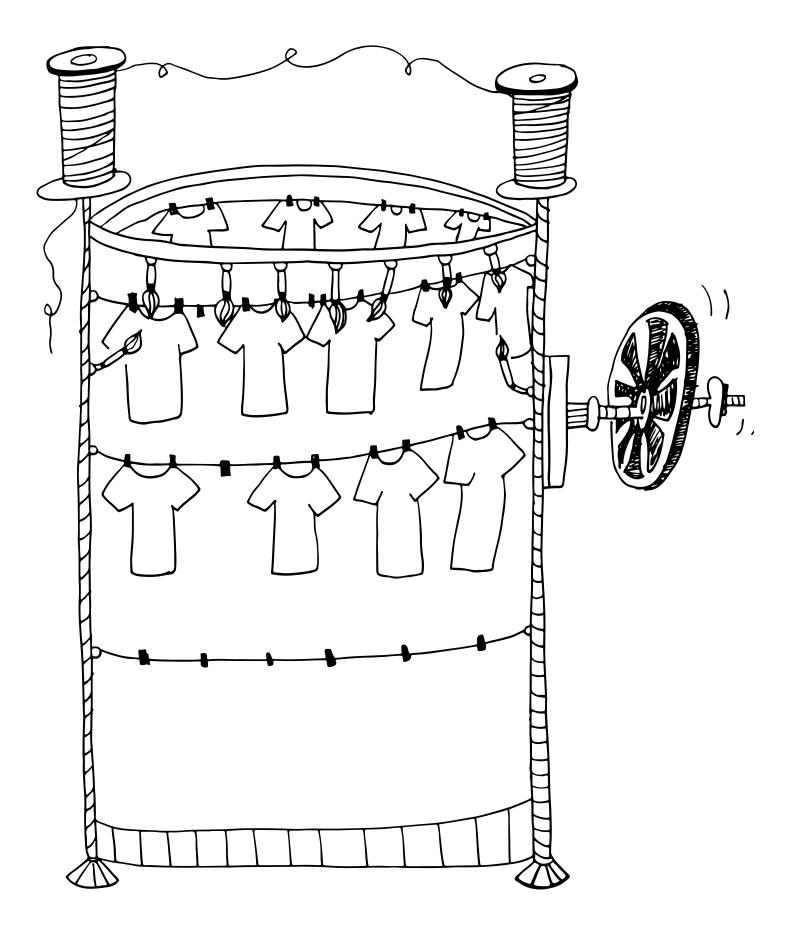

#### HE TEE-SHIRT machine

Draw UNIQUE and ORIGINAL designs on the tees that the tee-shirt machine is making!

Think about your favorite tee shirt. Does it have a pattern? Or an illustration on it? Is it a bright color, or a neutral?

Add some new shirts to the bottom of the machine as well!