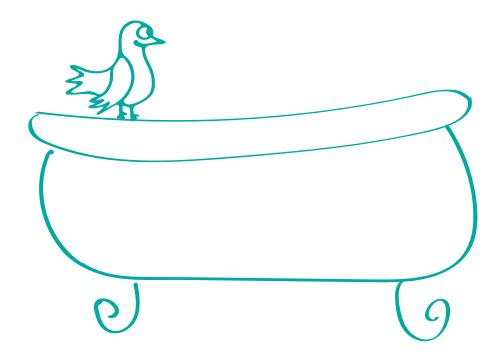

#### the BAth machine

With the Bath Machine, taking a bath is a pleasure! It prepares the water perfectly warm, has soap that doesn't burn the eyes and can scratch your back at the same time!

Color the rubber ducky (and you can give it some friends!) before moving on to the Bath Machine!