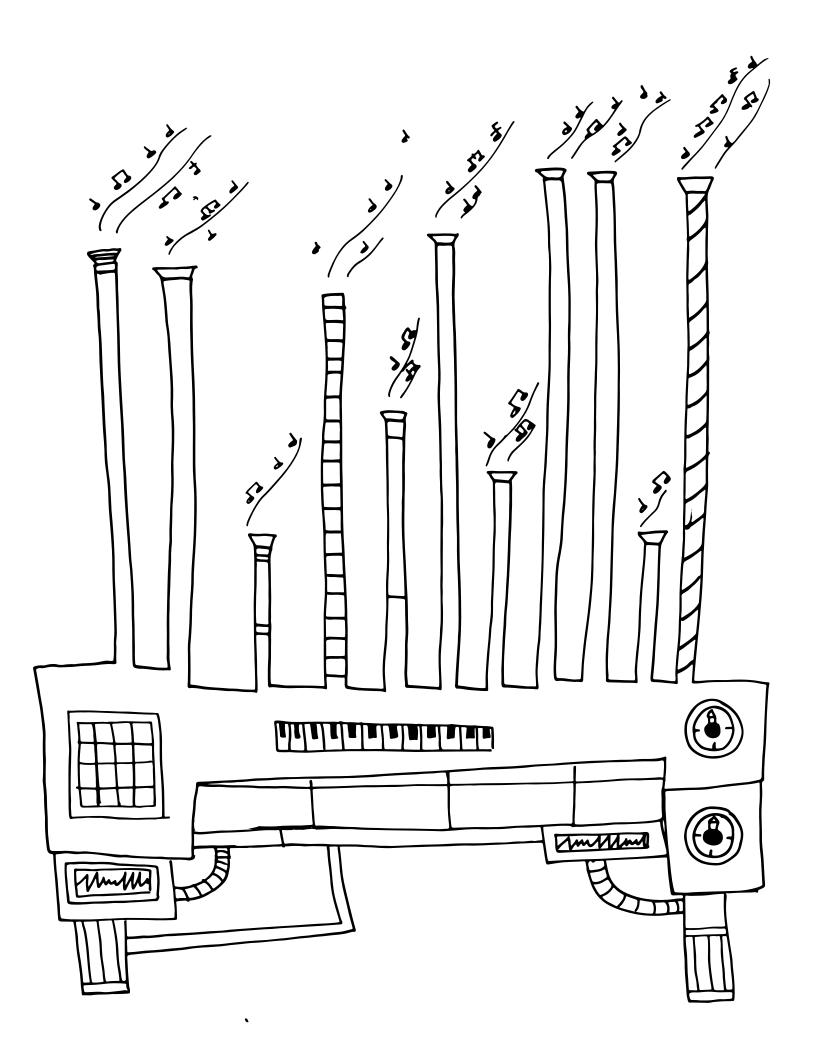

# the DIRECTION LOTTERY machine

the Singing PIPES machine

The Singing Pipes Machine LOODOOVES to sing! Sing out loud the answers to the following questions, and then give colors to the Singing Pipes Machine!

What is your favorite song?

What is a song you hate?

Guess what is the Singing Pipe Machines favorite song

Where is your favorite place to sing?

Do you think your next door neighbor sings?