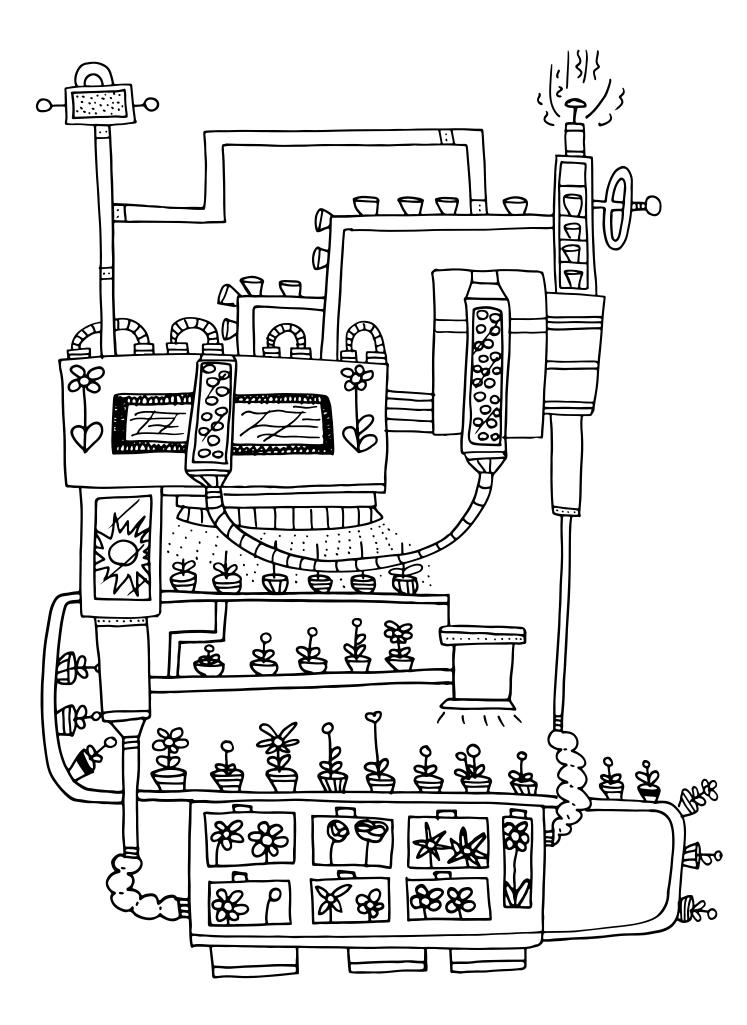

## the FlowER machine

The Flower machine makes beautiful flowers of all colors! Draw the petals and decorate the potson the next page.

You can also make some flowers here, next to ours: