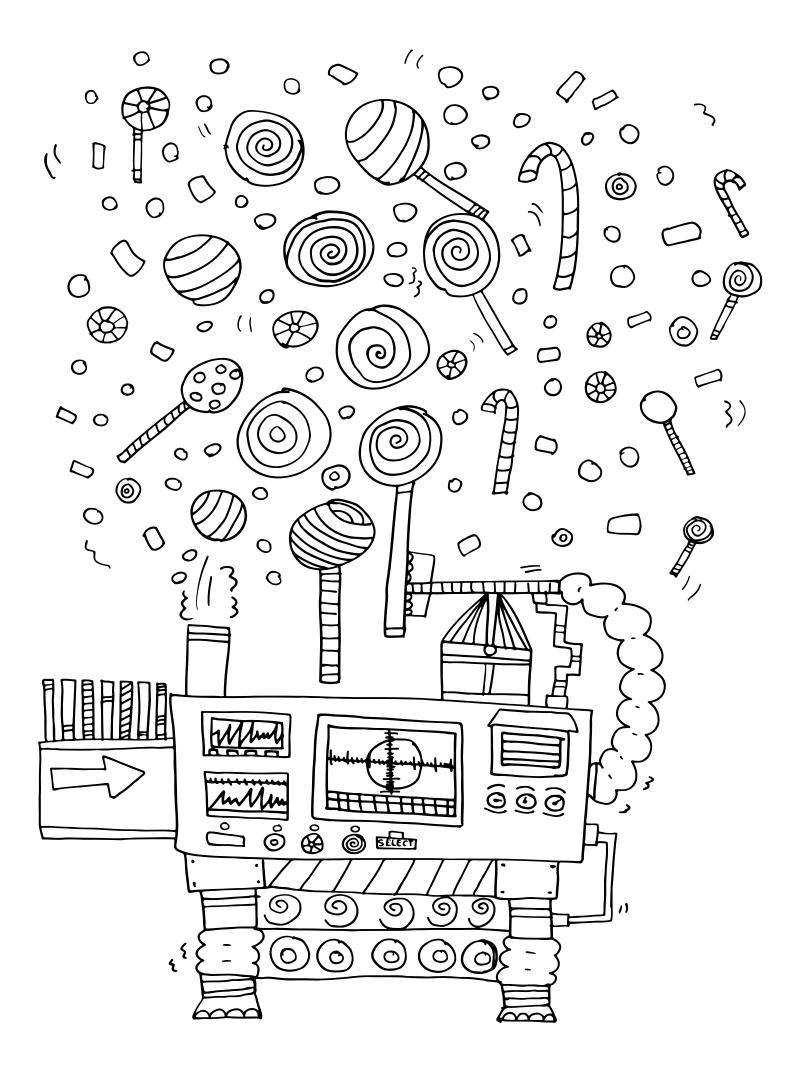

#### the LOUIPOP machine

The Lollipop MAchine is the perfect machine for when you want a little candy!

What is your favorite candy? Draw it here: