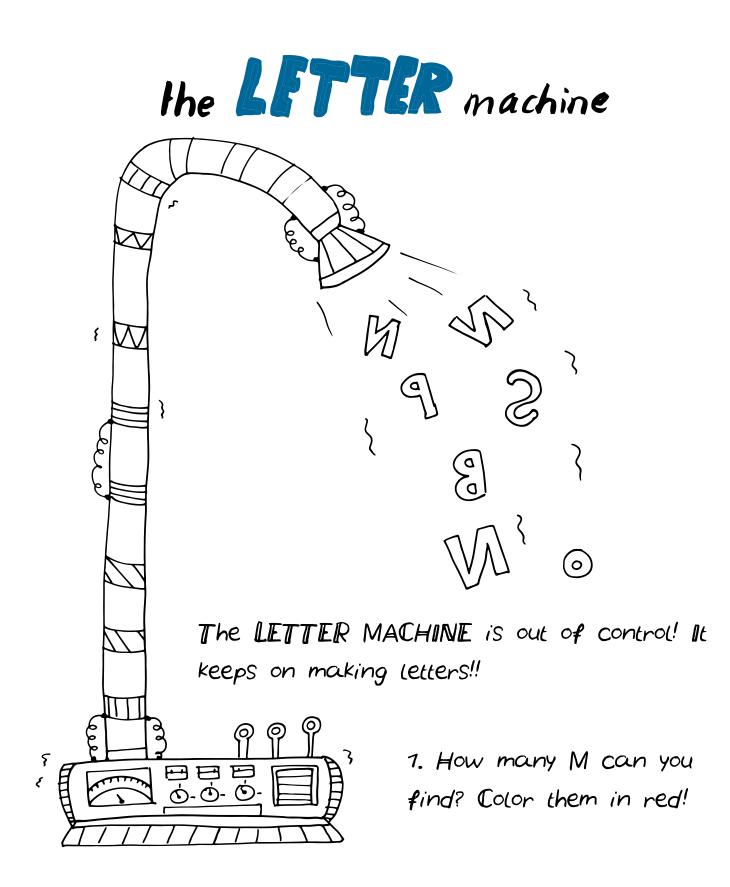

How many people do you think the Heat Machine can keep warm at the same time? (circle your answer)

- 1. More than 5
- 2. More than 20
- 3. More than 100

What does the Heat Machine do during the summer?

2. Can you find enough letters to write your name?