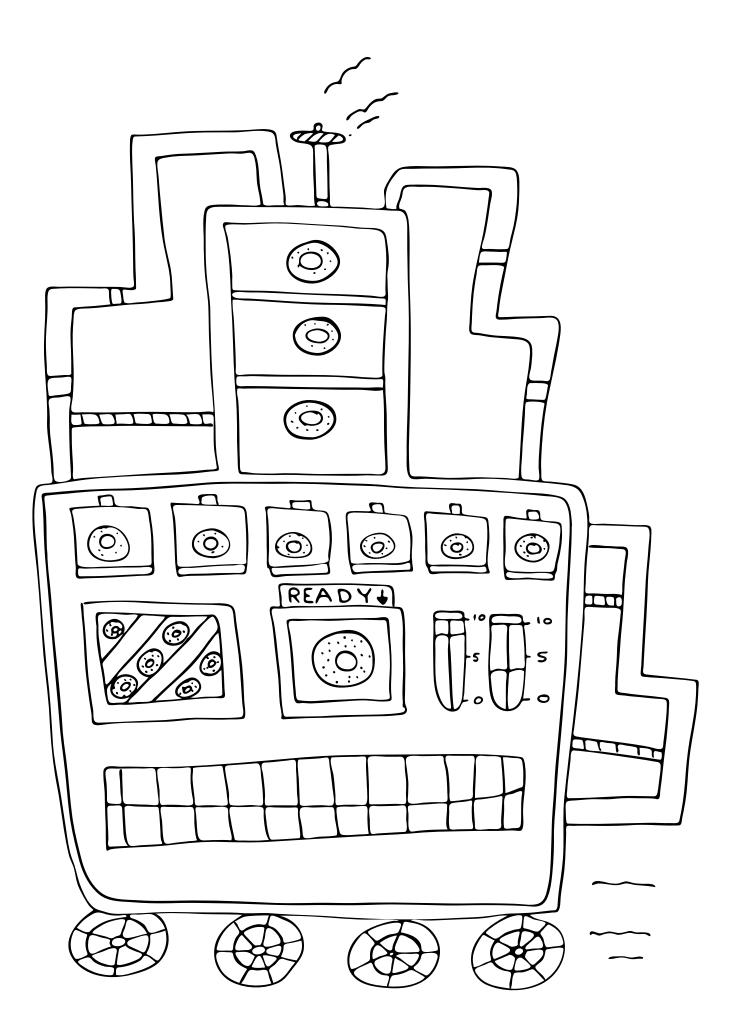

### the WATCHFUL machine

The Watchful Machine has many eyes! It is watching very closerly! But, what is it watching exactly, you think?

It has 3 compartments where it keeps its secret treasures.

Color the Watchful Machine and draw the treasures on the next page in each compartments.