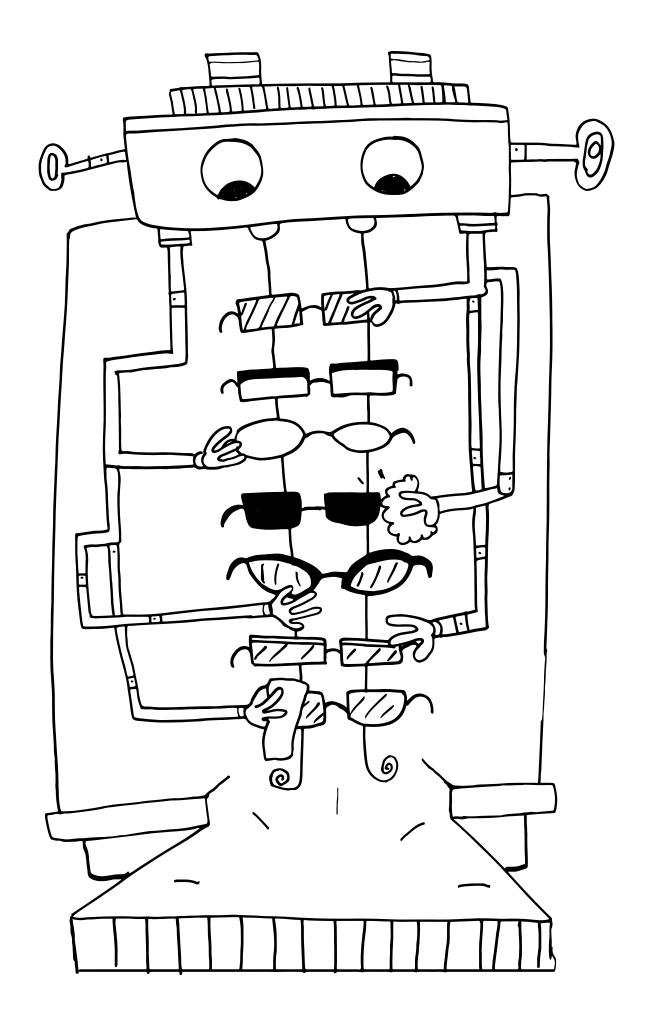

Draft for ideas

Help the Sunglasses Machine and make your own SUPER STYLISH and PRACTICAL sunglasses!

Here's a little help to get you started:

A. Think of the shape of the glass? (square, rounded, cat-eyed...)

B. What color is the glass? (What color is the frame?)

#### C. How BIG are they?

(Huge, obviously...)