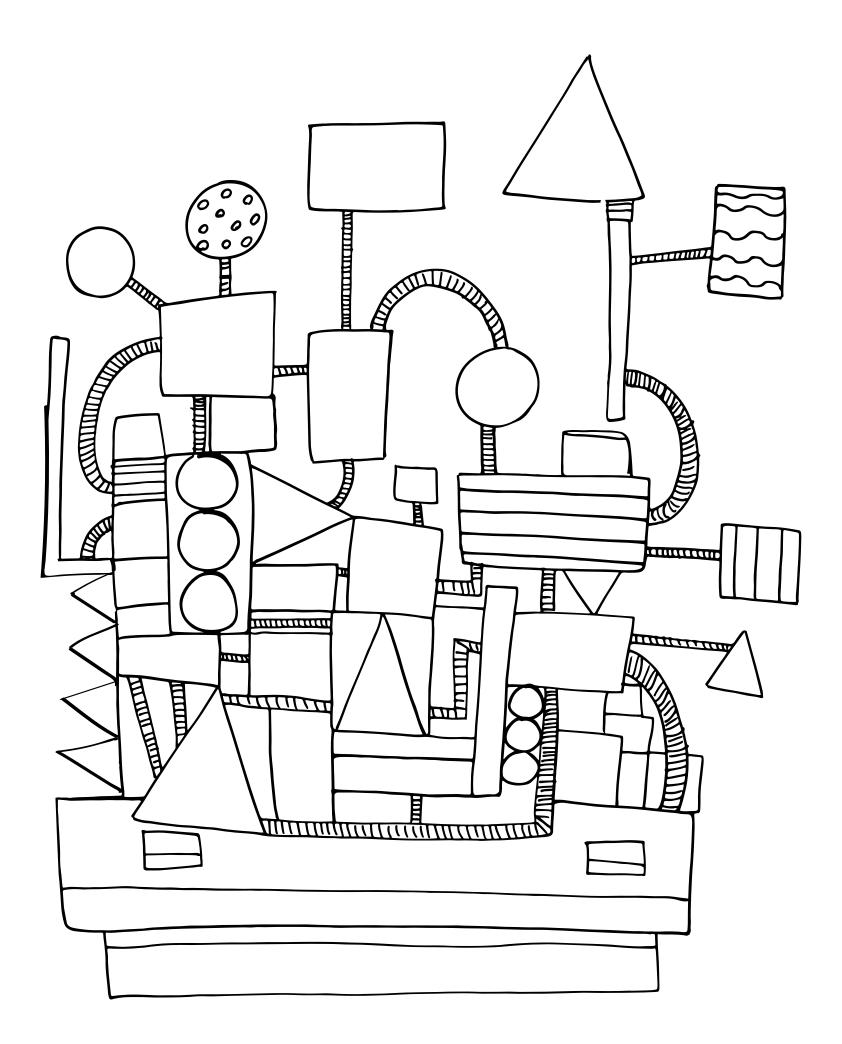

#### the SQUARE machine

The Square Machine obviously loves making squares!

Color all the little squares in YELLOW and the machine in BLUE!

Color all the big squares in any color your want!!

This machine is missing a piece, right in the center! Draw the missing piece and name the machine! What do you think the piece is? An engine? A ventilator?