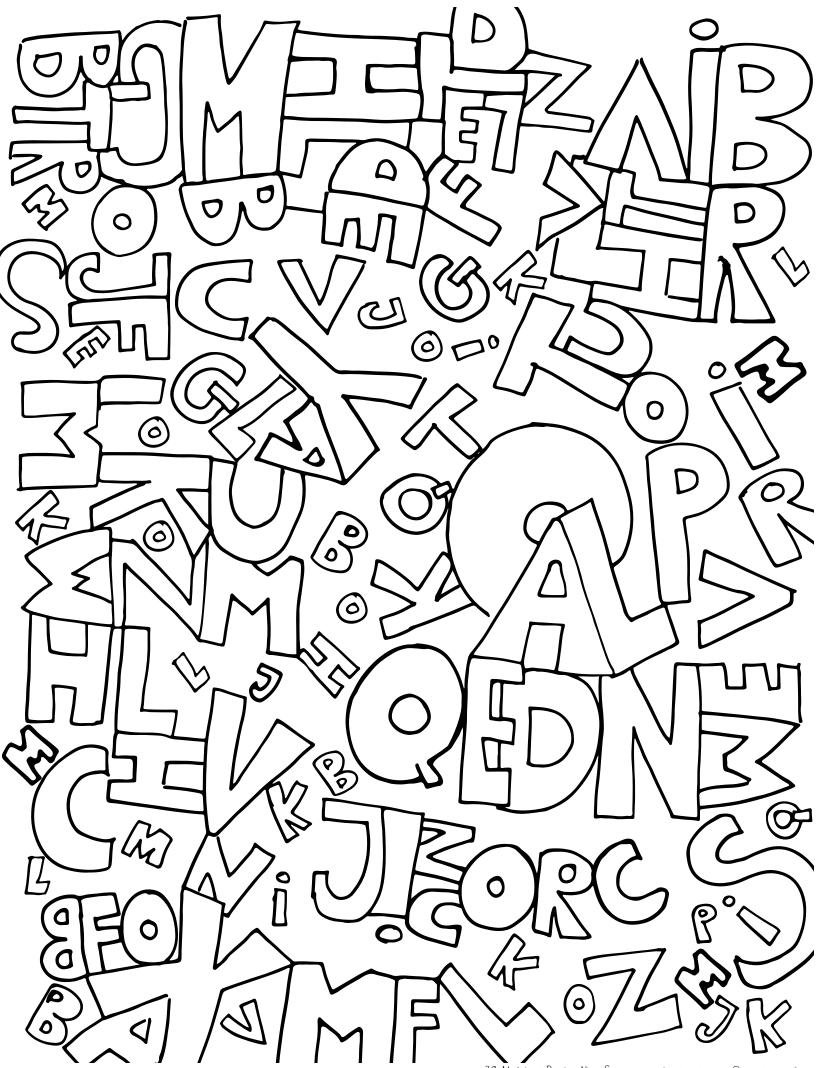

How many people do you think the Heat Machine can keep warm at the same time? (circle your answer)

- 1. More than 5
- 2. More than 20
- 3. More than 100

What does the Heat Machine do during the summer?

2. Can you find enough letters to write your name?