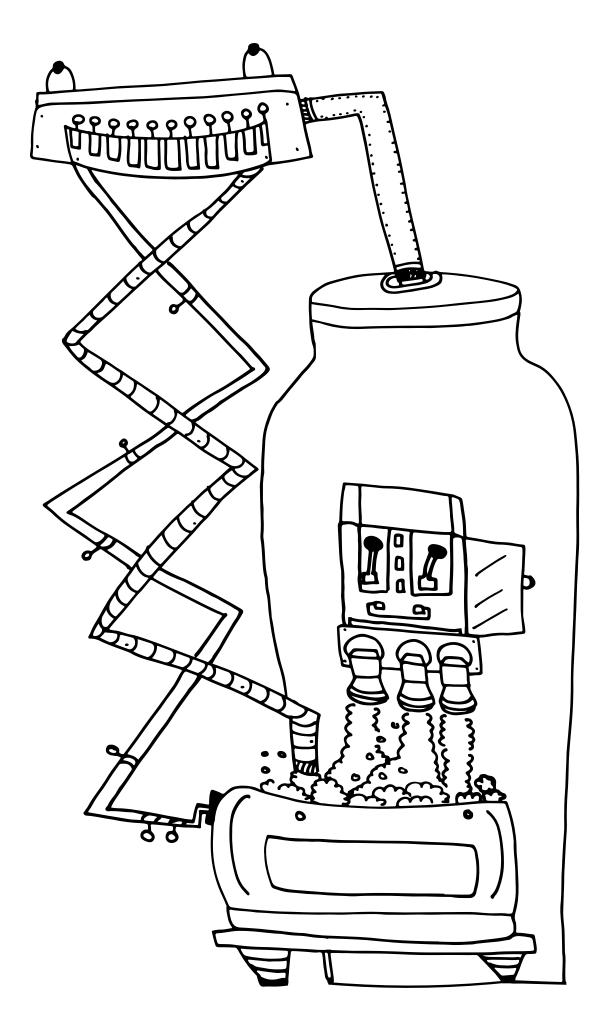

This machine is in the first stage of construction. It needs all the inside pieces; the tubes, the pipes, the springs and everything else a machine needs to run.

Get your tools; draw the machinery and tell us what this machine makes!