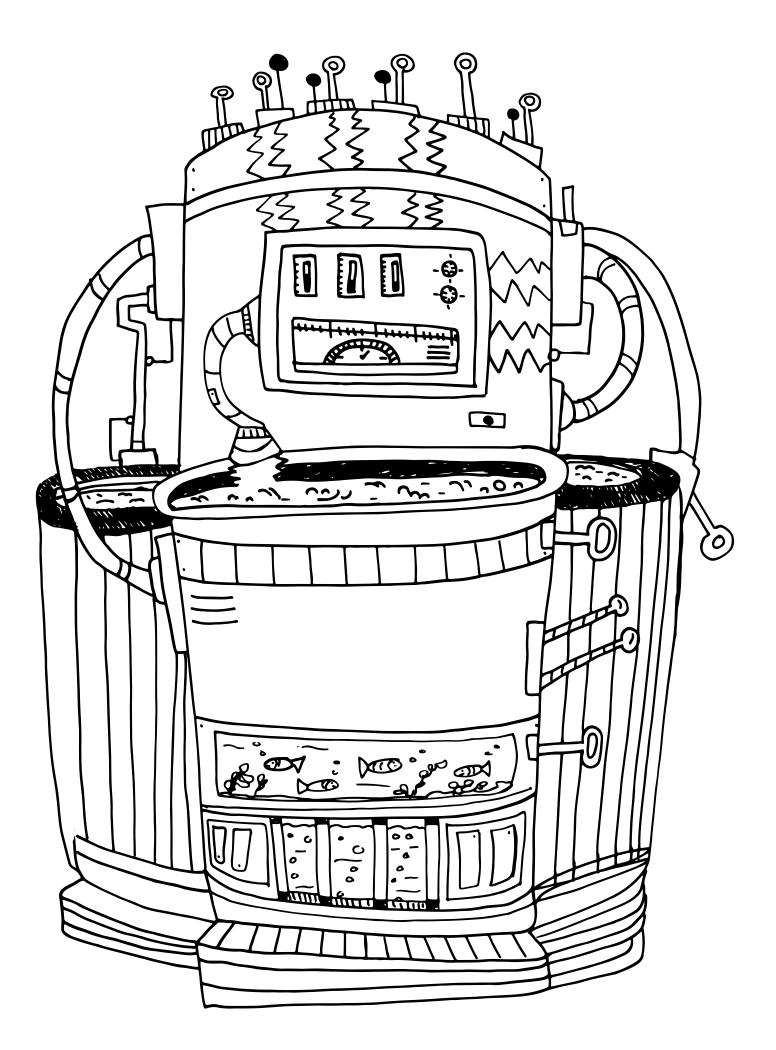

# the WATER-FISH machine

This Machine is pretty complex but very important! It helps fishes find water and water to find fishes; so they can live happily together.

To color it; start by the bottom and work your way up to the top. Like a Salmon!