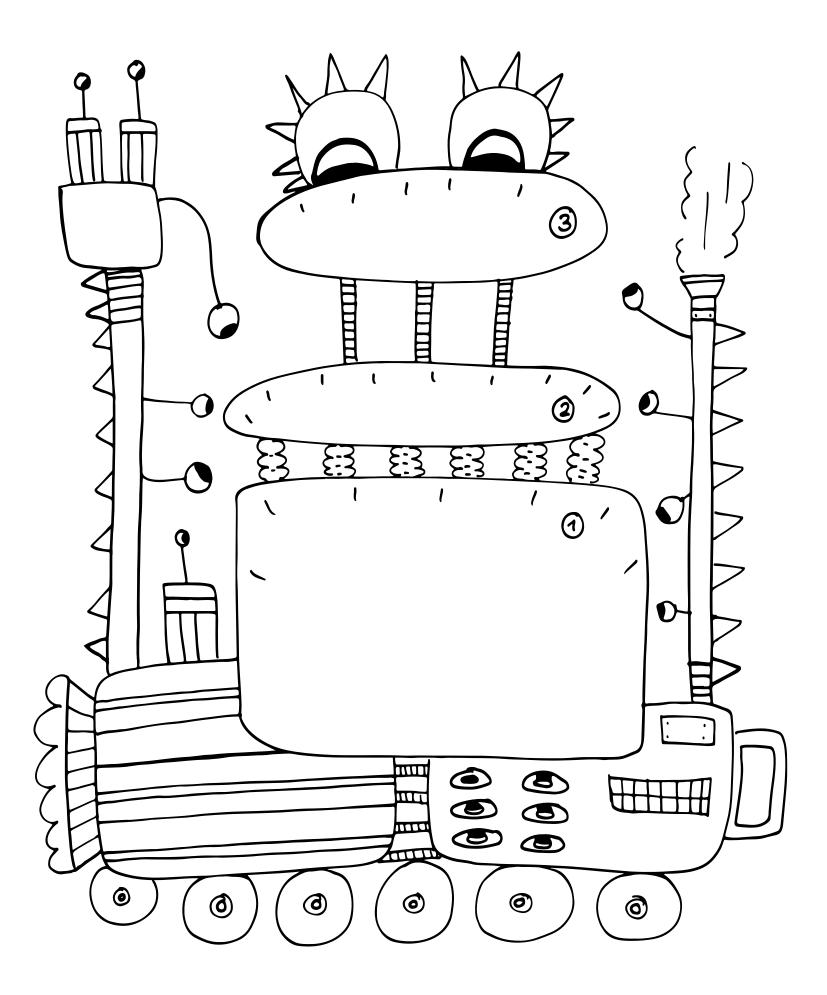

### the WATCHFUL machine

The Watchful Machine has many eyes! It is watching very closerly! But, what is it watching exactly, you think?

It has 3 compartments where it keeps its secret treasures.

Color the Watchful Machine and draw the treasures on the next page in each compartments.