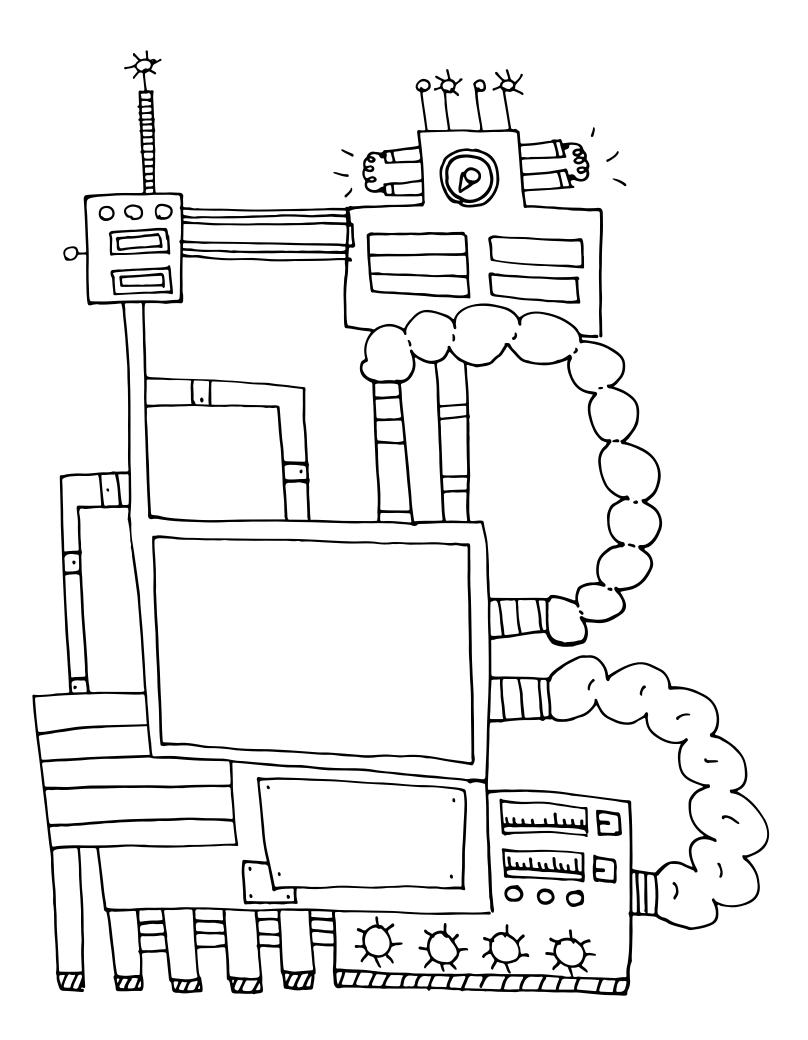

#### the UNKNOWN machine

As you can see, this machine is extremely complicated! We can't figure out what it does, ONLY YOU can make sense of it! Please, tell us!

| THIS MACHINE IS CALLED                 |   |
|----------------------------------------|---|
|                                        |   |
|                                        |   |
|                                        |   |
| · · · · · · · · · · · · · · · · · · ·  |   |
|                                        |   |
| •••••••••••••••••••••••••••••••••••••• | • |