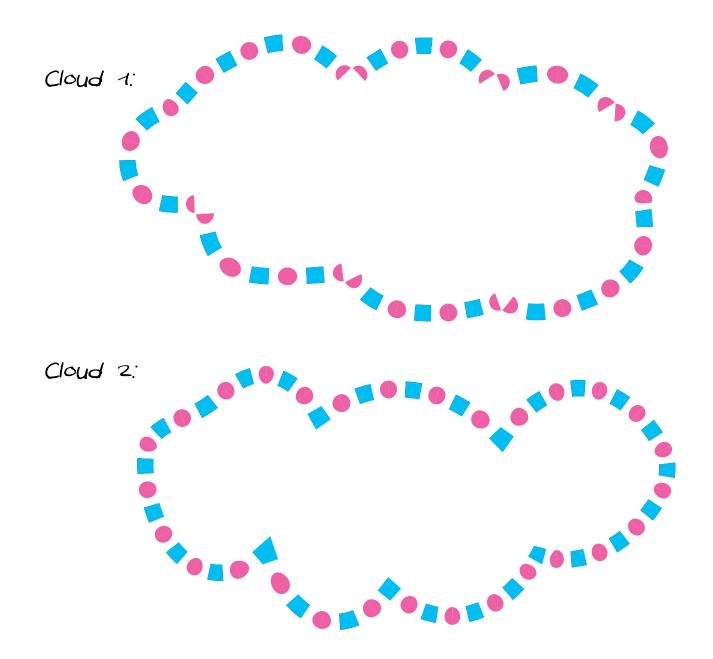

#### the CLOUD machine

The Cloud Machine makes beautiful clouds. Before you go on to color the Machine, help finish the clouds below. Add color, patterns, shapes, anything to make the most beautiful clouds ever!