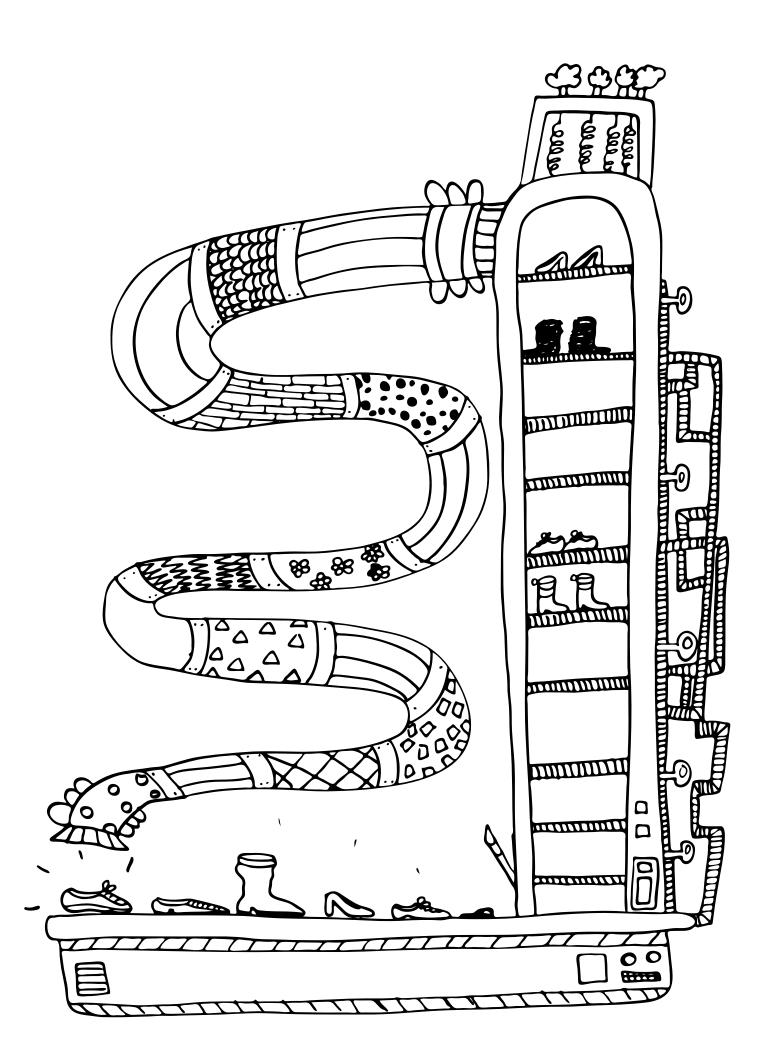

#### the SHOE machine

Add your shoes and patterns to the shoe machine. What kind of shoe is your favorite? Do you like glitter shoes? What about soccer shoes? A little shoe quizz:

I. What is the most comfortable shoe ever?