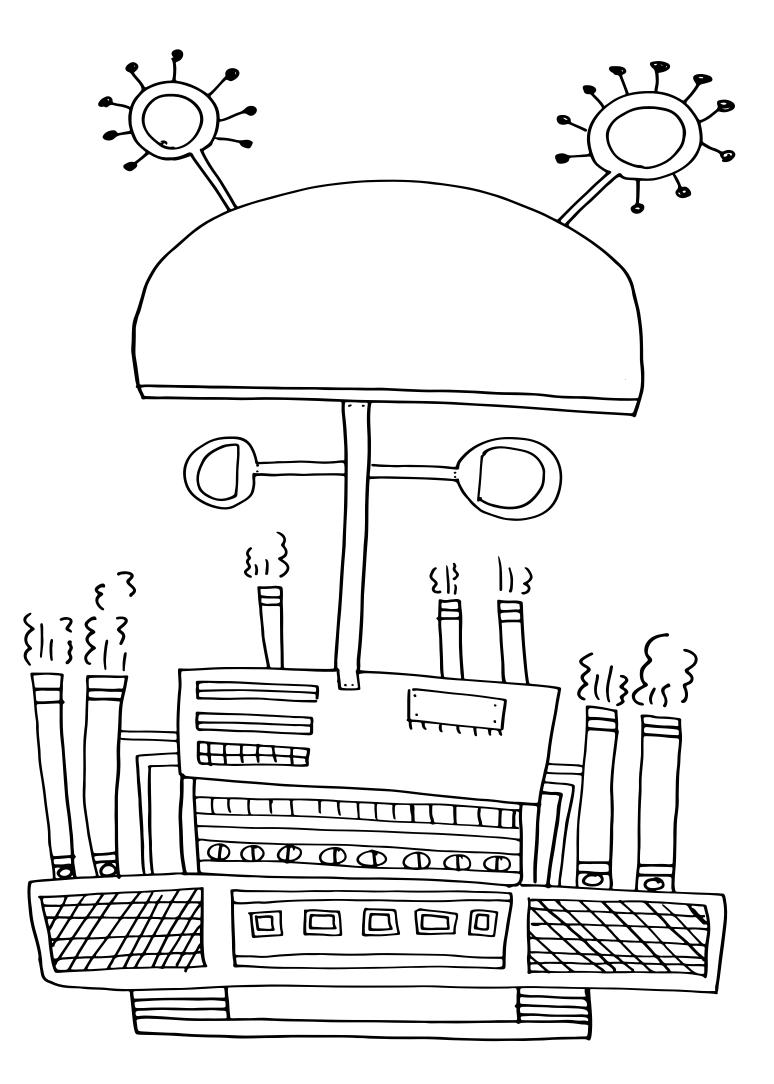

How many people do you think the Heat Machine can keep warm at the same time? (circle your answer)

- 1. More than 5
- 2. More than 20
- 3. More than 100

What does the Heat Machine do during the summer?

2. Can you find enough letters to write your name?