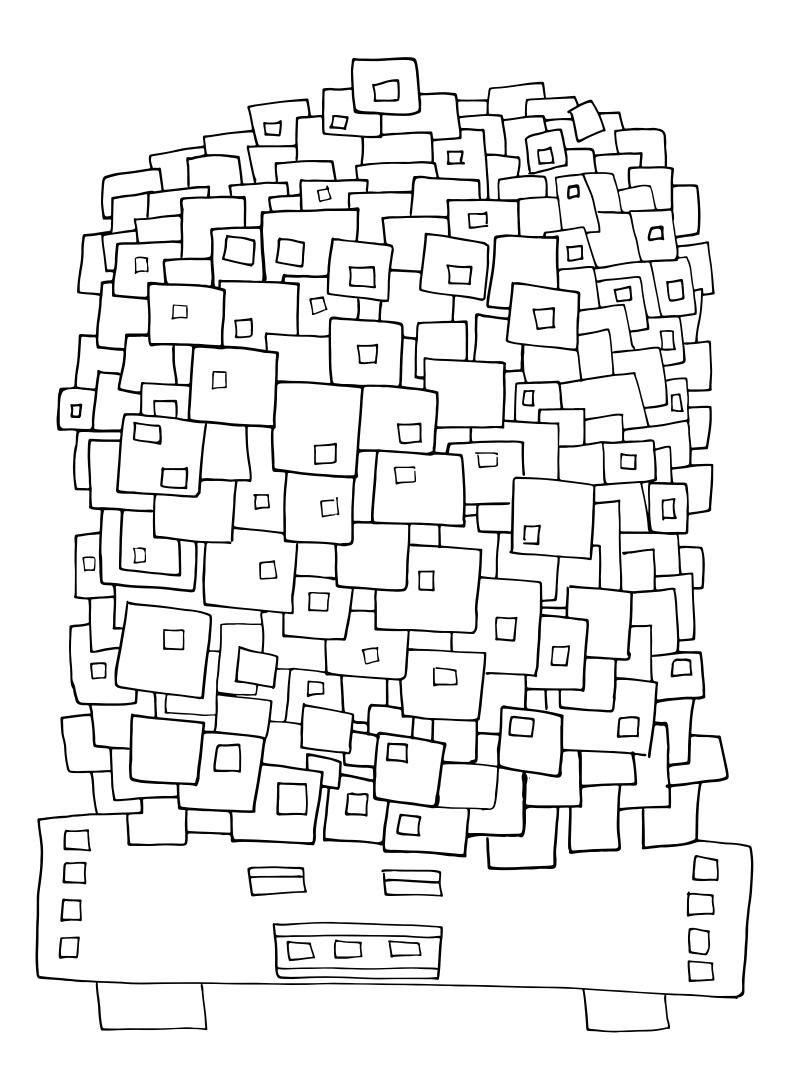

#### the SQUARE machine

The Square Machine obviously loves making squares!

Color all the little squares in YELLOW and the machine in BLUE!

Color all the big squares in any color your want!!

This machine is missing a piece, right in the center! Draw the missing piece and name the machine! What do you think the piece is? An engine? A ventilator?