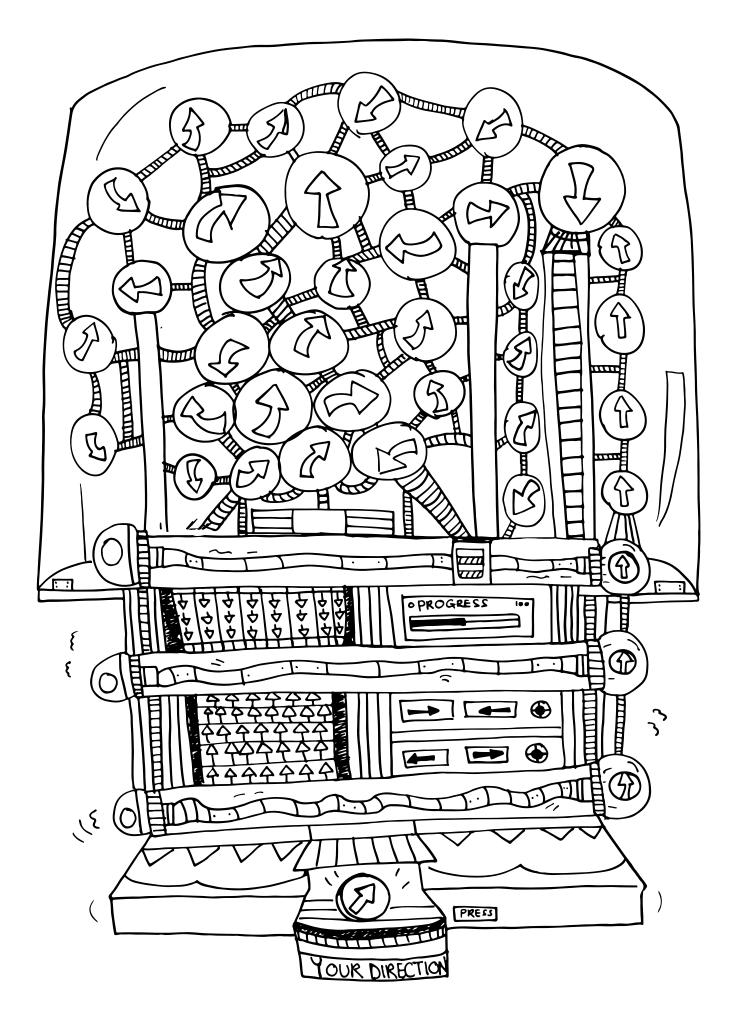

# the DIRECTION LOTTERY machine

the Singing PIPES machine

The Singing Pipes Machine LOODOOVES to sing! Sing out loud the answers to the following questions, and then give colors to the Singing Pipes Machine!